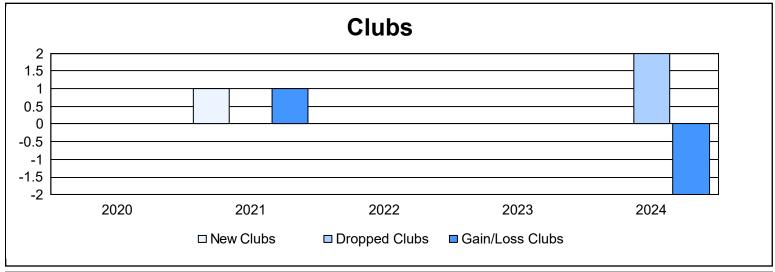

District 19 I As of June 2024 Cumulative

| Year      | New<br>Clubs | Dropped<br>Clubs | Gain/<br>Loss<br>Clubs | New<br>Members | Charter<br>Members | Reinstate<br>Members | Transfer<br>Members | Total<br>Member<br>Added | Total<br>Members<br>Dropped | Gain/<br>Loss<br>Members |
|-----------|--------------|------------------|------------------------|----------------|--------------------|----------------------|---------------------|--------------------------|-----------------------------|--------------------------|
| 2019-2020 | 0            | 0                | 0                      | 150            | 0                  | 8                    | 12                  | 170                      | 184                         | -14                      |
| 2020-2021 | 1            | 0                | 1                      | 82             | 17                 | 16                   | 9                   | 124                      | 200                         | -76                      |
| 2021-2022 | 0            | 0                | 0                      | 131            | 2                  | 8                    | 13                  | 154                      | 185                         | -31                      |
| 2022-2023 | 0            | 0                | 0                      | 207            | 3                  | 20                   | 10                  | 240                      | 215                         | 25                       |
| 2023-2024 | 0            | 2                | -2                     | 145            | 0                  | 17                   | 8                   | 170                      | 197                         | -27                      |
| Average   | 0            | 0                | 0                      | 143            | 4                  | 14                   | 10                  | 172                      | 196                         | -25                      |