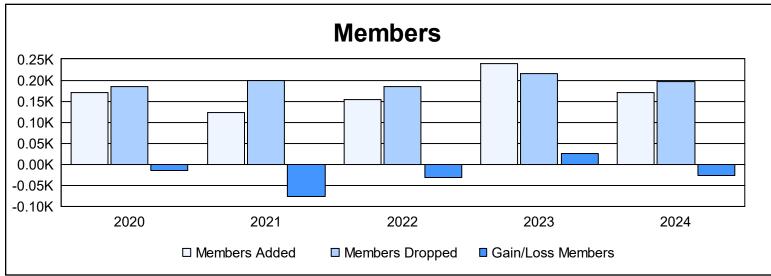

District 19 I As of June 2024 Cumulative

| Year      | New<br>Clubs | Dropped<br>Clubs | Gain/<br>Loss<br>Clubs | New<br>Members | Charter<br>Members | Reinstate<br>Members | Transfer<br>Members | Total<br>Member<br>Added | Total<br>Members<br>Dropped | Gain/<br>Loss<br>Members |
|-----------|--------------|------------------|------------------------|----------------|--------------------|----------------------|---------------------|--------------------------|-----------------------------|--------------------------|
| 2019-2020 | 0            | 0                | 0                      | 150            | 0                  | 8                    | 12                  | 170                      | 184                         | -14                      |
| 2020-2021 | 1            | 0                | 1                      | 82             | 17                 | 16                   | 9                   | 124                      | 200                         | -76                      |
| 2021-2022 | 0            | 0                | 0                      | 131            | 2                  | 8                    | 13                  | 154                      | 185                         | -31                      |
| 2022-2023 | 0            | 0                | 0                      | 207            | 3                  | 20                   | 10                  | 240                      | 215                         | 25                       |
| 2023-2024 | 0            | 2                | -2                     | 145            | 0                  | 17                   | 8                   | 170                      | 197                         | -27                      |
| Average   | 0            | 0                | 0                      | 143            | 4                  | 14                   | 10                  | 172                      | 196                         | -25                      |